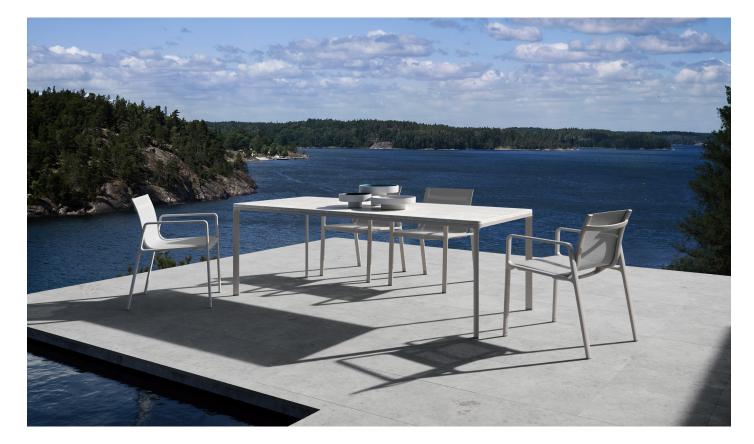

## Low dining table 220x94 8 guests

Park Life is a complete family of furniture for outdoors, whose clean cut profile is Adaptable to a wide range of different situations. Lightweight, yet extremely durable, it's easily stacked for transport or winter storage and its technical sophistication and careful consideration of ergonomics besides a lot of care over how it looks are all intended to ensure a long life, both structurally and visually.