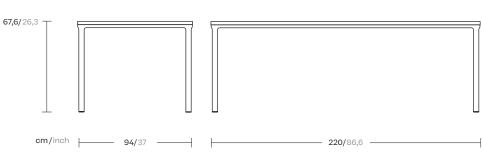

Park Life Low dining table 220x94 8 guests by Jasper Morrison

# kettal

Designer Jasper Morrison Collection Park Life Reference KS1101400

## Low dining table 220x94 8 guests

Park Life is a complete family of furniture for outdoors, whose clean cut profile is Adaptable to a wide range of different situations. Lightweight, yet extremely durable, it's easily stacked for transport or winter storage and its technical sophistication and careful consideration of ergonomics besides a lot of care over how it looks are all intended to ensure a long life, both structurally and visually.

cm/inch





1/2

### kettal

# Low dining table 220x94 8 guests

#### Marble Maintenance

Clean with non-corrosive, nonabrasive cleaners to ensure the logevity and pristine appearance of aluminium surfaces. Avoid the use of scrubs pads or pressure cleaners, as these may cause damage.

#### Other Characteristics

🚶 Adjustable Legs

Designer Jasper Morrison Collection Park Life Reference KS1101400

2/2

#### Marble Maintenance

Clean only with a soft cloth, warm water and pH neutral detergent. Do not use: acids, ammonia, abrasive powders, window cleaners and so on. Any substance with an acid pH will damage marble: lemon juice, wine, etc. Marble is treated with a waterproof sealant to protect it from damp and stains (as long as they are cleaned immediately); however, this sealant naturally wears off