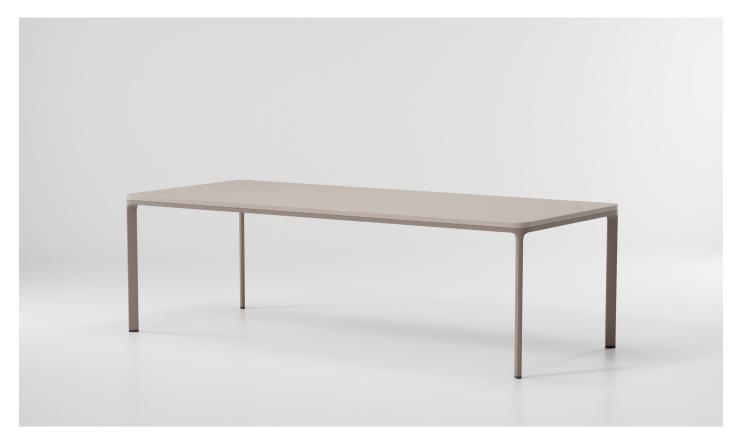

## Low dining table 220x94 8 guests

Park Life is a complete family of furniture for outdoors, whose clean cut profile is Adaptable to a wide range of different situations. Lightweight, yet extremely durable, it's easily stacked for transport or winter storage and its technical sophistication and careful consideration of ergonomics besides a lot of care over how it looks are all intended to ensure a long life, both structurally and visually.