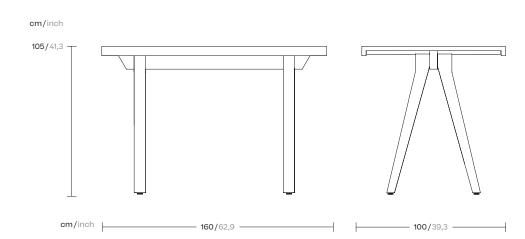

Vieques
Dining High Table
6 Guests 160 Alu Legs
by Patricia Urquiola

## kettal

Designer Patricia Urquiola Collection Vieques Reference KS4103000

1/2

Kettal Vieques is a collection characterised by the combination of an aluminium frame with a new and revolutionary three-dimensional fabric, Nido d"Ape, with exceptional technical features, created especially for this collection and exclusively for Kettal.





Designer Patricia Urquiola Collection Vieques

Reference KS4103000

2/2

## Maintenance

Clean with mild soap using a sponge or cloth. Be gentle during the cleaning process; avoid aggressive scrubbing of the fabric. After cleaning, ensure you remove any excess soap.

For stubborn stains, use diluted household bleach. Act promptly to clean stains; the longer they linger, the more challenging they become to remove.

After cleaning, steam iron the fabric using only steam. Be cautious not to place the iron directly on the fabric, as it may cause damage.

## Finishes

Click here or scan the following QR code.



Other Characteristics



Adjustable legs



Underporch