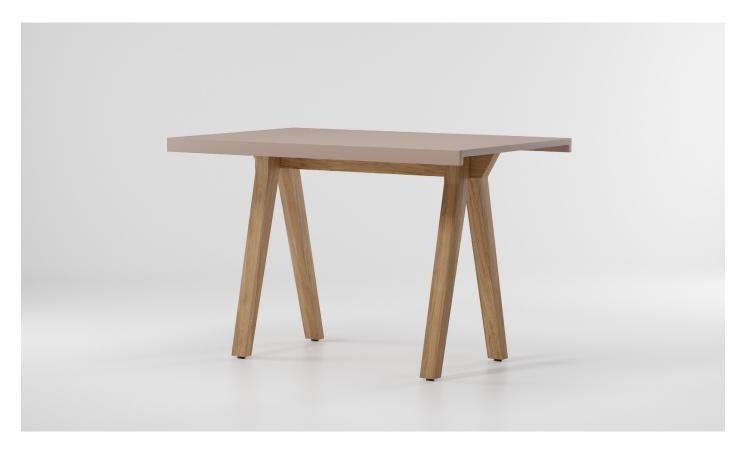

Vieques
Dining High Table
6 Guests 160 Alu Legs
by Patricia Urquiola

## kettal

Designer Patricia Urquiola Collection Vieques Reference KS4103000

1/2

Kettal Vieques is a collection characterised by the combination of an aluminium frame with a new and revolutionary three-dimensional fabric, Nido d"Ape, with exceptional technical features, created especially for this collection and exclusively for Kettal.