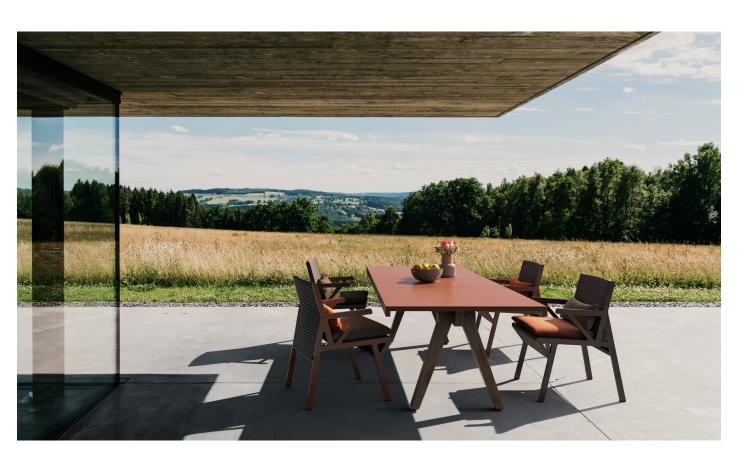

Vieques
Dining High Table
6 Guests 160 Alu Legs
by Patricia Urquiola

## kettal

Designer Patricia Urquiola Collection Vieques Reference KS4103000

1/2

Kettal Vieques is a collection characterised by the combination of an aluminium frame with a new and revolutionary three-dimensional fabric, Nido d"Ape, with exceptional technical features, created especially for this collection and exclusively for Kettal.