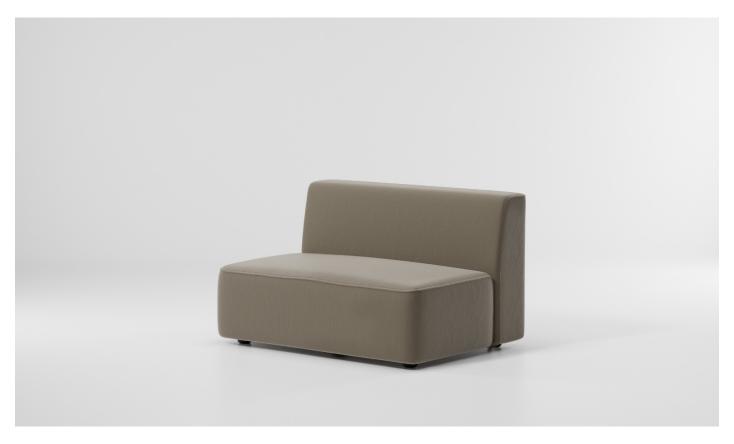

## Central L Sofa O

Designer Kettal Studio Collection Sofa O Reference A2439TO10L

The Sofa O collection blends form and function for modern workspaces and public areas, fostering collaboration and adaptability. Its modular design mirrors the flexible layouts in offices, promoting teamwork, while also accommodating multifunctionality in communal spaces. The collection elegantly bridges professional aspirations and community bonds through its sophisticated and functional design. cm/inch