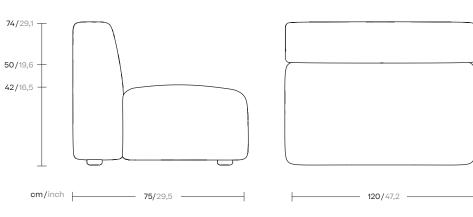

## Central L Sofa O

Designer Kettal Studio Collection Sofa O Reference A2439TO10L

The Sofa O collection blends form and function for modern workspaces and public areas, fostering collaboration and adaptability. Its modular design mirrors the flexible layouts in offices, promoting teamwork, while also accommodating multifunctionality in communal spaces. The collection elegantly bridges professional aspirations and community bonds through its sophisticated and functional design. cm/inch