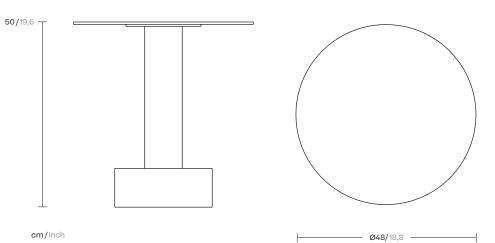

# kettal

Designer Patricia Urquiola Collection Roll Reference KS2300800

1/2

cm/inch

## Side table Ø48

Designer Patricia Urquiola Collection Roll Reference KS2300800