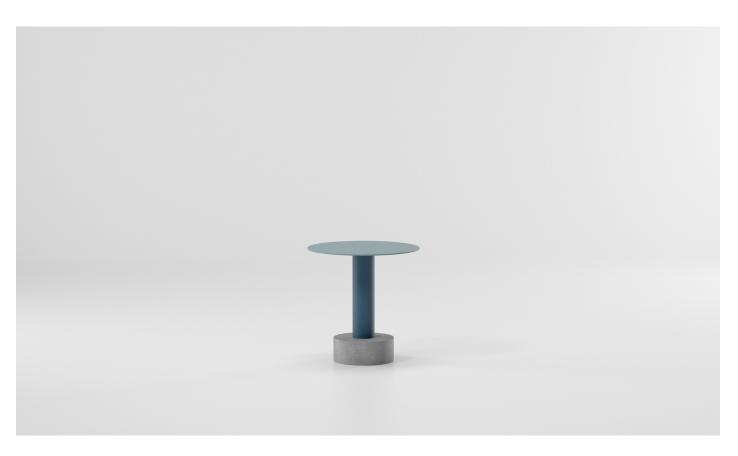

# kettal

Designer Patricia Urquiola Collection Roll Reference KS2300800

1/2

cm/inch

## Side table Ø48

Designer Patricia Urquiola Collection Roll Reference KS2300800