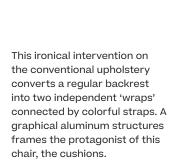

# kettal

Designer Patricia Urquiola Collection Roll Reference KS2300800

1/2

cm/inch

## Side table Ø48

Designer Patricia Urquiola Collection Roll Reference KS2300800