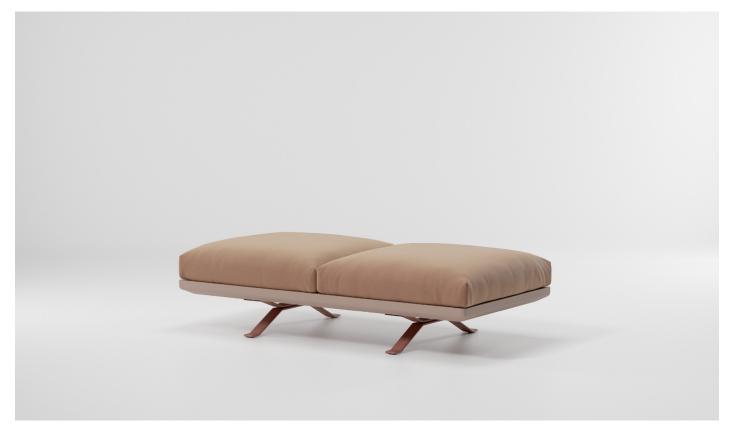

## Bench 2 Seater

Designer Rodolfo Dordoni

cm/inch

Collection Boma Reference KS2500900

1/2

The Boma collection, designed by Rodolfo Dordoni for Kettal, was born from the need of high performances of outdoor environment, without sacrificing the increasing demand for comfort that new products have to face.

Therefore the structure is organized around a frame entirely made of aluminum, capable of hiding in the essentiality of its lines either the quality of the used materials and the chance of easy articulation in different compositions.