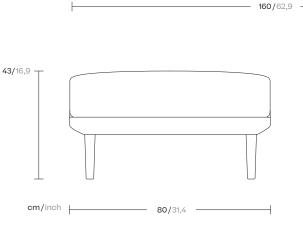

## Bench 2 Seater

Designer Rodolfo Dordoni

cm/inch

Collection Boma Reference KS2500900

1/2

The Boma collection, designed by Rodolfo Dordoni for Kettal, was born from the need of high performances of outdoor environment, without sacrificing the increasing demand for comfort that new products have to face.

## Bench 2 Seater

Designer Rodolfo Dordoni Collection Boma Reference KS2500900

2/2