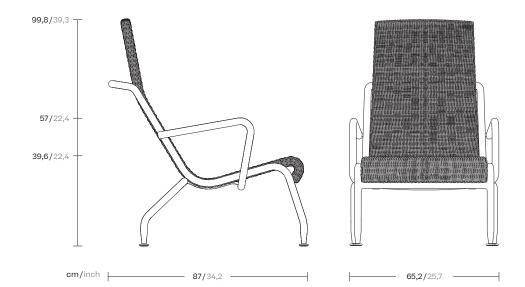

# kettal

1/3

cm/inch

The Eolias collection by Kettal was born with the aim of creating versatile products, that work in both outdoor and indoor environments. The focus is on sustainability, thanks to the use of natural and synthetic materials such as aluminium and wicker.