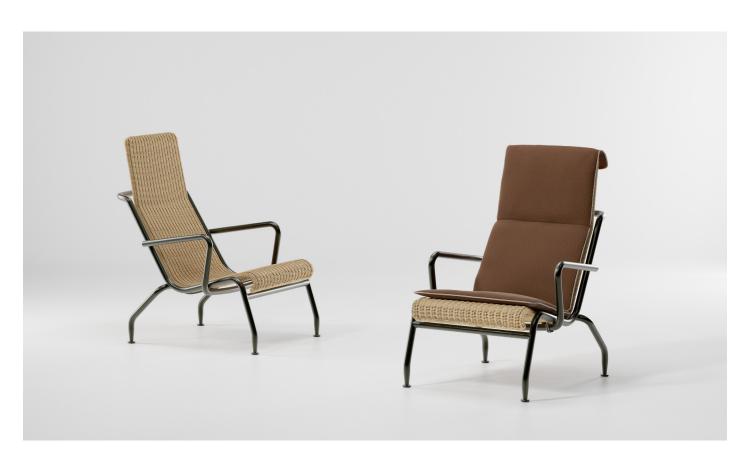

Eolias, Indoor Lounge club Salina armchair by Antonio Citterio

## Indoor Lounge club Salina armchair

Other Characteristics

Stackable x2