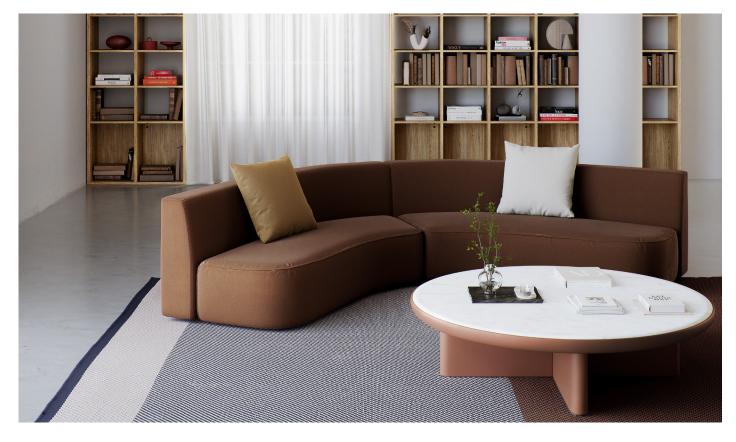

## Left Sofa Curved O

Designer Kettal Studio

cm/inch

Collection Sofa O Reference A2O39IZQ00

1/2

form and function for modern workspaces and public areas, fostering collaboration and adaptability. Its modular design mirrors the flexible layouts in offices, promoting teamwork, while also accommodating multifunctionality in communal spaces. The collection elegantly bridges professional aspirations and community bonds through its sophisticated and functional

design.

The Sofa O collection blends