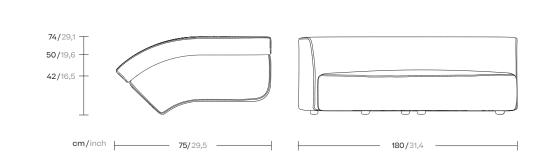

## Left Sofa Curved O

Designer Kettal Studio

cm/inch

Collection Sofa O Reference A2O39IZQ00

1/2

form and function for modern workspaces and public areas, fostering collaboration and adaptability. Its modular design mirrors the flexible layouts in offices, promoting teamwork, while also accommodating multifunctionality in communal spaces. The collection elegantly bridges professional aspirations and community bonds through its sophisticated and functional