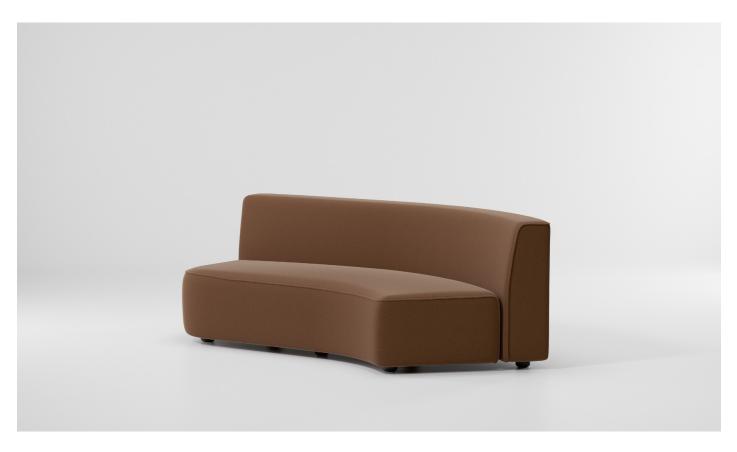

## Left Sofa Curved O

Designer Kettal Studio

cm/inch

Collection Sofa O Reference A2O39IZQ00

1/2

form and function for modern workspaces and public areas, fostering collaboration and adaptability. Its modular design mirrors the flexible layouts in offices, promoting teamwork, while also accommodating multifunctionality in communal spaces. The collection elegantly bridges professional aspirations and community bonds through its sophisticated and functional

design.

The Sofa O collection blends