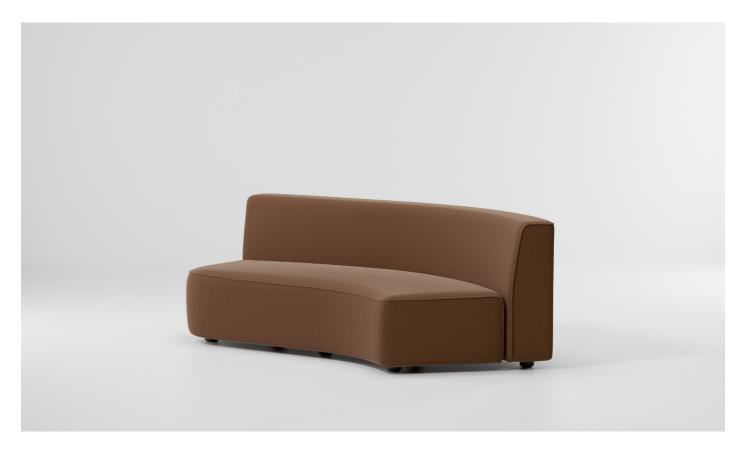

# Sofa O Left Sofa Curved O by Kettal Studio

## kettal

1/2

The Sofa O collection blends form and function for modern workspaces and public areas, fostering collaboration and adaptability. Its modular design mirrors the flexible layouts in offices, promoting teamwork, while also accommodating multifunctionality in communal spaces. The collection elegantly bridges professional aspirations and community bonds through its sophisticated and functional design.