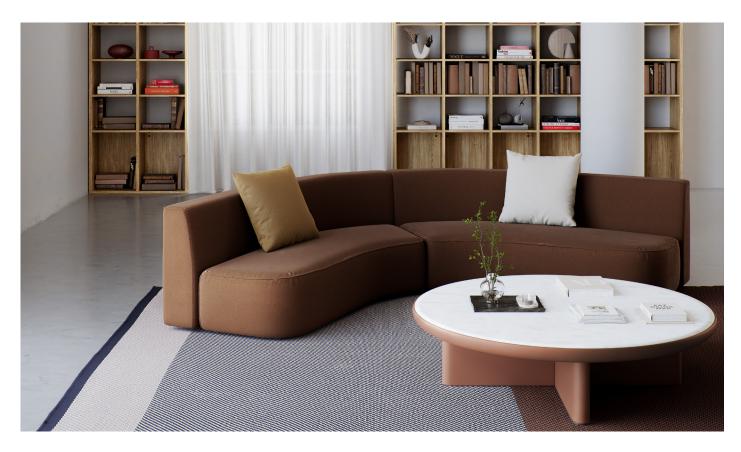

# Sofa O Left Sofa Curved O by Kettal Studio

## kettal

1/2

The Sofa O collection blends form and function for modern workspaces and public areas, fostering collaboration and adaptability. Its modular design mirrors the flexible layouts in offices, promoting teamwork, while also accommodating multifunctionality in communal spaces. The collection elegantly bridges professional aspirations and community bonds through its sophisticated and functional design.