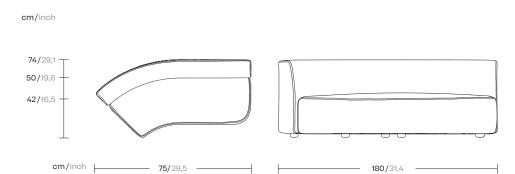

# Sofa O Left Sofa Curved O by Kettal Studio

## kettal

1/2

The Sofa O collection blends form and function for modern workspaces and public areas, fostering collaboration and adaptability. Its modular design mirrors the flexible layouts in offices, promoting teamwork, while also accommodating multifunctionality in communal spaces. The collection elegantly bridges professional aspirations and community bonds through its sophisticated and functional design.