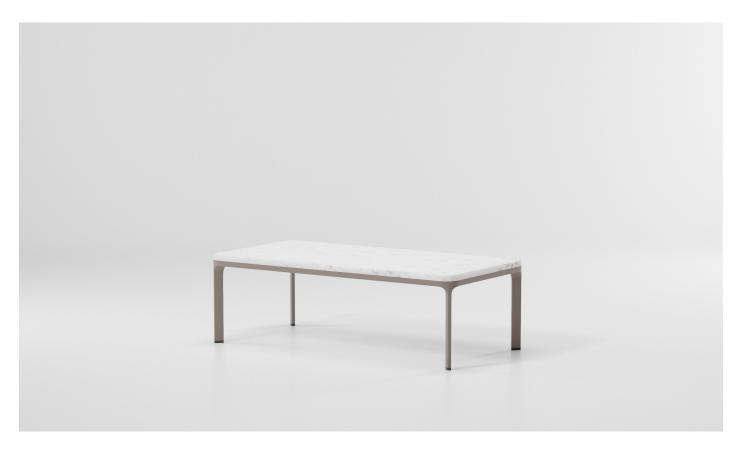

# Park Life Centre table 120x60 by Jasper Morrison

## kettal

Collection Park Life Reference KS1101000

1/2

Park Life is a complete family of furniture for outdoors, whose clean cut profile is Adaptable to a wide range of different situations. Lightweight, yet extremely durable, it's easily stacked for transport or winter storage and its technical sophistication and careful consideration of ergonomics besides a lot of care over how it looks are all intended to ensure a long life, both structurally and visually.

Designer Jasper Morrison Collection Park Life Reference KS1101000

2/2