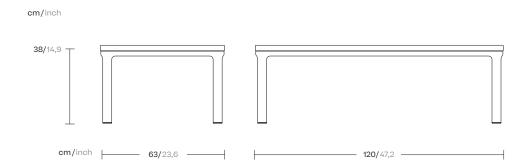

# Park Life Centre table 120x60 by Jasper Morrison

## kettal

Collection Park Life Reference KS1101000

1/2

Park Life is a complete family of furniture for outdoors, whose clean cut profile is Adaptable to a wide range of different situations. Lightweight, yet extremely durable, it's easily stacked for transport or winter storage and its technical sophistication and careful consideration of ergonomics besides a lot of care over how it looks are all intended to ensure a long life, both structurally and visually.

Designer Jasper Morrison Collection Park Life Reference KS1101000

2/2