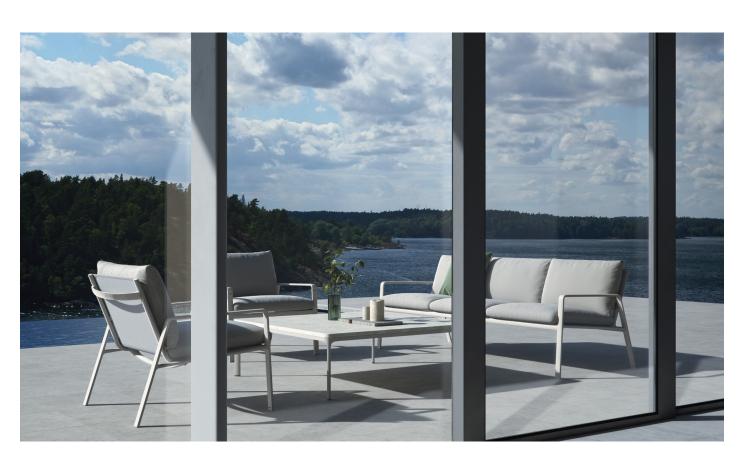

# Park Life Centre table 120x60 by Jasper Morrison

## kettal

Collection Park Life Reference KS1101000

1/2

Park Life is a complete family of furniture for outdoors, whose clean cut profile is Adaptable to a wide range of different situations. Lightweight, yet extremely durable, it's easily stacked for transport or winter storage and its technical sophistication and careful consideration of ergonomics besides a lot of care over how it looks are all intended to ensure a long life, both structurally and visually.

Designer Jasper Morrison Collection Park Life Reference KS1101000

2/2