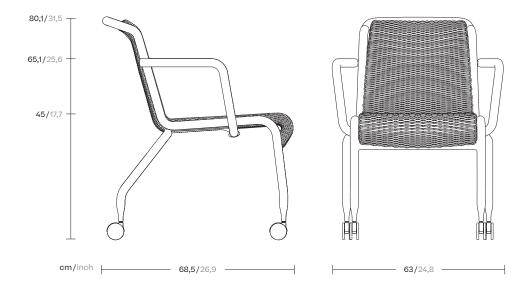

# kettal

1/3

Salina dining armchair with wheels

cm/inch

The Eolias collection by Kettal was born with the aim of creating versatile products, that work in both outdoor and indoor environments. The focus is on sustainability, thanks to the use of natural and synthetic materials such as aluminium and wicker.