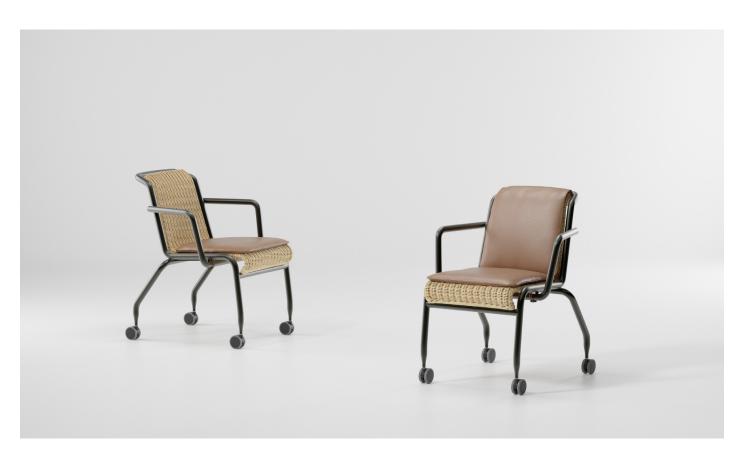

Eolias, Indoor Salina dining armchair with wheels by Antonio Citterio

## Indoor Salina dining armchair with wheels

Designer Antonio Citterio Collection Eolias

Reference KSB200600

3/3

Other Characteristics

Stackable x2

Wheels