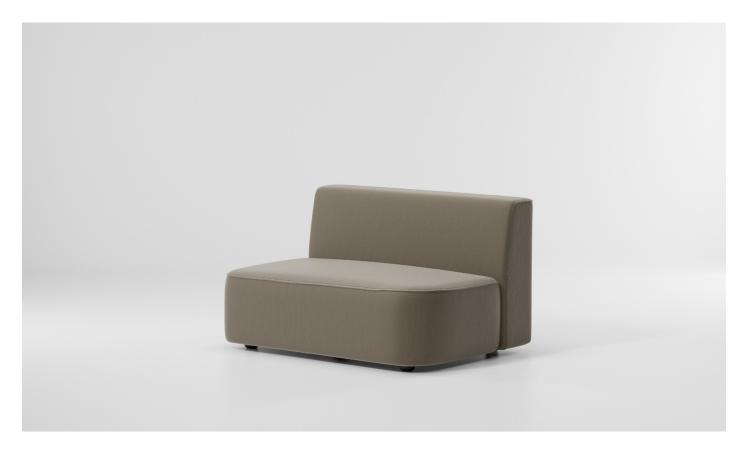

Sofa O Right L Sofa O by Kettal Studio

## kettal

1/2

The Sofa O collection blends form and function for modern workspaces and public areas, fostering collaboration and adaptability. Its modular design mirrors the flexible layouts in offices, promoting teamwork, while also accommodating multifunctionality in communal spaces. The collection elegantly bridges professional aspirations and community bonds through its sophisticated and functional design.





2/2

## Maintenance

Clean with mild soap using a sponge or cloth. Be gentle during the cleaning process; avoid aggressive scrubbing of the fabric. After cleaning, ensure you remove any excess soap.

For stubborn stains, use diluted household bleach. Act promptly to clean stains; the longer they linger, the more challenging they become to remove.

After cleaning, steam iron the fabric using only steam. Be cautious not to place the iron directly on the fabric, as it may cause damage.

## Finishes

Click here or scan the following QR code.





## kettal