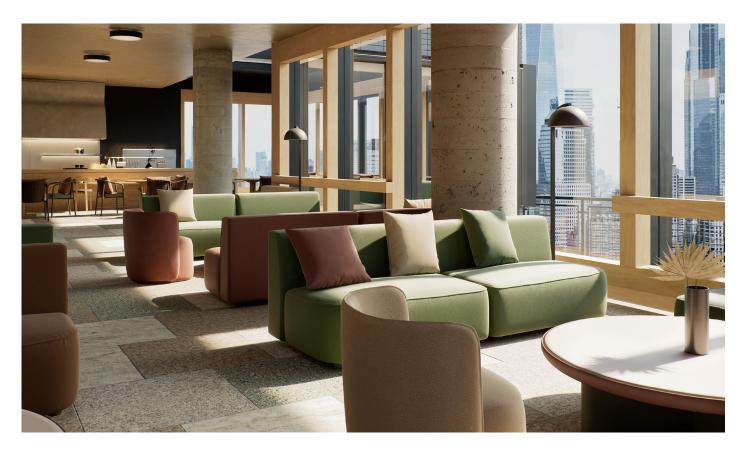

## kettal

1/2

The Sofa O collection blends form and function for modern workspaces and public areas, fostering collaboration and adaptability. Its modular design mirrors the flexible layouts in offices, promoting teamwork, while also accommodating multifunctionality in communal spaces. The collection elegantly bridges professional aspirations and community bonds through its sophisticated and functional design.