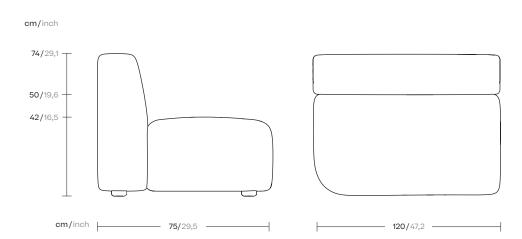

Sofa O Left L Sofa O by Kettal Studio

# kettal

1/2

The Sofa O collection blends form and function for modern workspaces and public areas, fostering collaboration and adaptability. Its modular design mirrors the flexible layouts in offices, promoting teamwork, while also accommodating multifunctionality in communal spaces. The collection elegantly bridges professional aspirations and community bonds through its sophisticated and functional design.





### kettal

2/2

#### Maintenance

Clean with mild soap using a sponge or cloth. Be gentle during the cleaning process; avoid aggressive scrubbing of the fabric. After cleaning, ensure you remove any excess soap.

For stubborn stains, use diluted household bleach. Act promptly to clean stains; the longer they linger, the more challenging they become to remove.

After cleaning, steam iron the fabric using only steam. Be cautious not to place the iron directly on the fabric, as it may cause damage.

#### Finishes

Click here or scan the following QR code.





## kettal