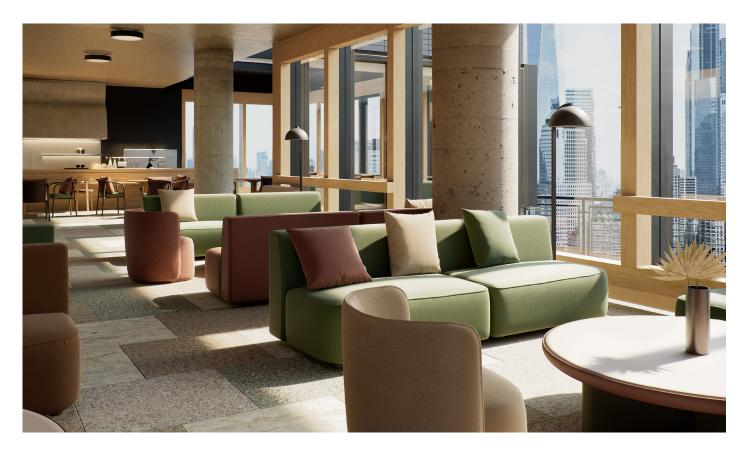

# kettal

1/2

The Sofa O collection blends form and function for modern workspaces and public areas, fostering collaboration and adaptability. Its modular design mirrors the flexible layouts in offices, promoting teamwork, while also accommodating multifunctionality in communal spaces. The collection elegantly bridges professional aspirations and community bonds through its sophisticated and functional design.