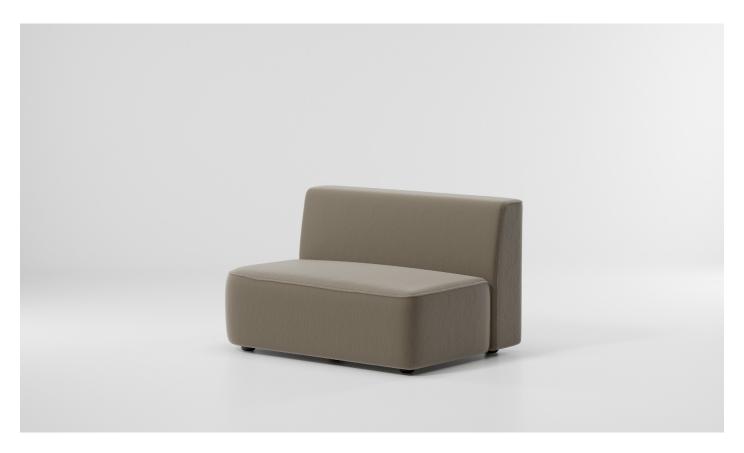

Sofa O Left L Sofa O by Kettal Studio

# kettal

1/2

The Sofa O collection blends form and function for modern workspaces and public areas, fostering collaboration and adaptability. Its modular design mirrors the flexible layouts in offices, promoting teamwork, while also accommodating multifunctionality in communal spaces. The collection elegantly bridges professional aspirations and community bonds through its sophisticated and functional design.





### kettal

2/2

#### Maintenance

Clean with mild soap using a sponge or cloth. Be gentle during the cleaning process; avoid aggressive scrubbing of the fabric. After cleaning, ensure you remove any excess soap.

For stubborn stains, use diluted household bleach. Act promptly to clean stains; the longer they linger, the more challenging they become to remove.

After cleaning, steam iron the fabric using only steam. Be cautious not to place the iron directly on the fabric, as it may cause damage.

#### Finishes

Click here or scan the following QR code.





## kettal