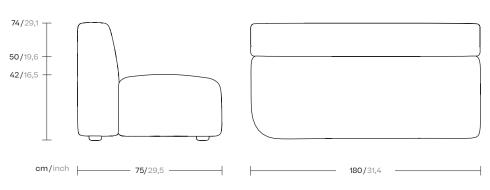

## Left XL Sofa O

Designer Kettal Studio Collection Sofa O Reference A2439IZQXL

1/2

The Sofa O collection blends form and function for modern workspaces and public areas, fostering collaboration and adaptability. Its modular design mirrors the flexible layouts in offices, promoting teamwork, while also accommodating multifunctionality in communal spaces. The collection elegantly bridges professional aspirations and community bonds through its sophisticated and functional design.

cm/inch