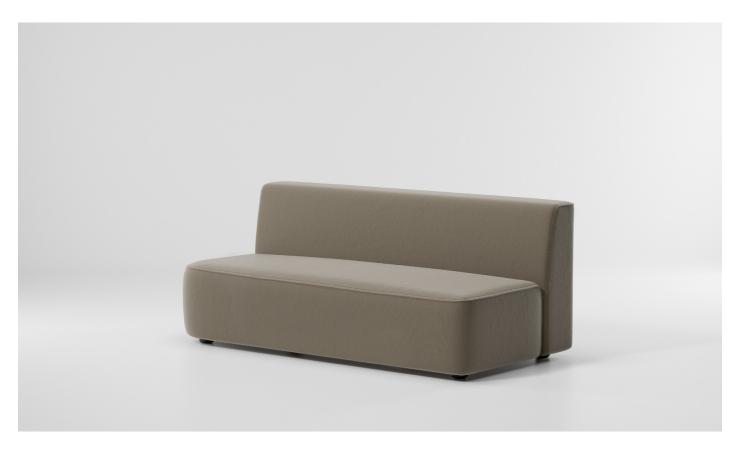

## Left XL Sofa O

Designer Kettal Studio Collection Sofa O Reference A2439IZQXL

1/2

The Sofa O collection blends form and function for modern workspaces and public areas, fostering collaboration and adaptability. Its modular design mirrors the flexible layouts in offices, promoting teamwork, while also accommodating multifunctionality in communal spaces. The collection elegantly bridges professional aspirations and community bonds through its sophisticated and functional design.