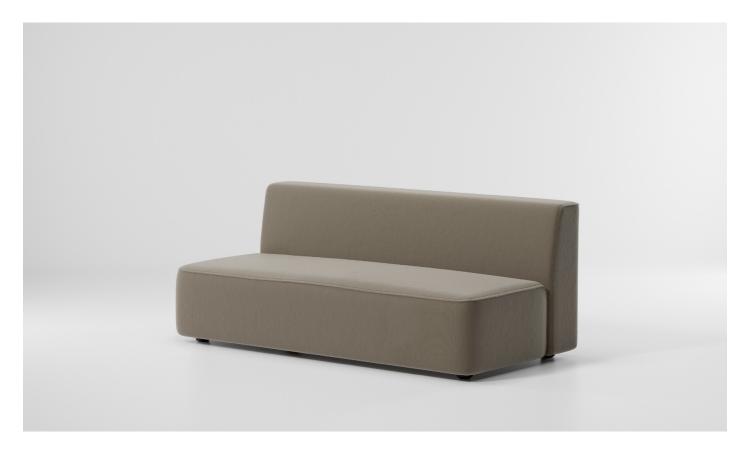

# Sofa O Central XL Sofa O by Kettal Studio

# kettal

1/2

The Sofa O collection blends form and function for modern workspaces and public areas, fostering collaboration and adaptability. Its modular design mirrors the flexible layouts in offices, promoting teamwork, while also accommodating multifunctionality in communal spaces. The collection elegantly bridges professional aspirations and community bonds through its sophisticated and functional design.