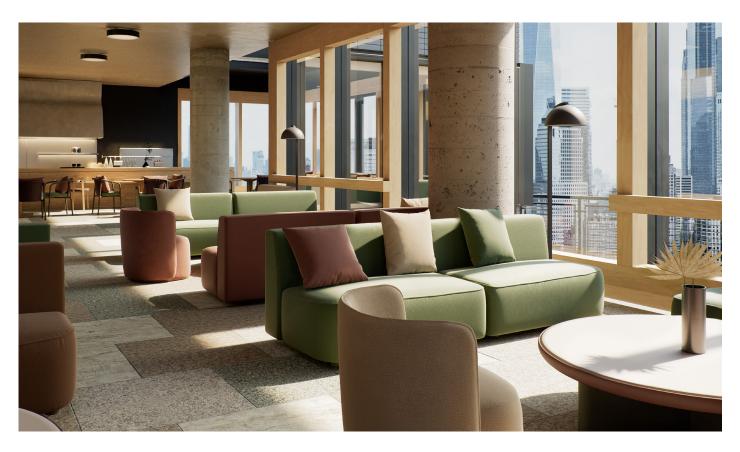

# kettal

1/2

The Sofa O collection blends form and function for modern workspaces and public areas, fostering collaboration and adaptability. Its modular design mirrors the flexible layouts in offices, promoting teamwork, while also accommodating multifunctionality in communal spaces. The collection elegantly bridges professional aspirations and community bonds through its sophisticated and functional design.